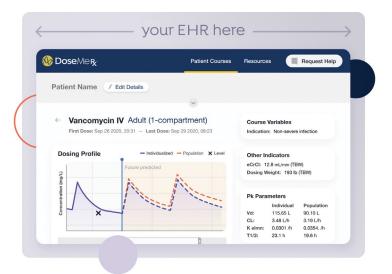

### Access DoseMeRx anytime and on every device

DoseMeRx is available online for your convenience as a web-based solution. Interested in integrating into your electronic health system? DoseMeRx runs seamlessly in all major EHR and pharmacy surveillance platforms.