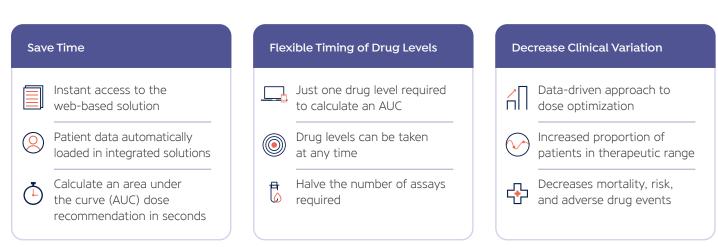

### Achieve your clinical and operational goals with DoseMeRx

#### Easy-to-use

Leave the complicated spreadsheets behind you! DoseMeRx combines smart technology with science, leveraging clinically-validated PK/PD models, patient characteristics, drug concentrations, & genotype to accurately individualize a dose in seconds.

## Safe and effective dosing for a wide range of drugs

DoseMeRx offers 42 clinically validated drug models across various therapeutic areas including infectious disease, transplant medicine, cardiovascular & coagulation management, oncology, pediatrics, & more.

## Leverage real-time clinical and usage data

Drive productivity and improve efficiencies with DoseMe Analytics, available right inside DoseMeRx. Gain insight into clinical outcomes and dosing practices with interactive visualizations, including trough vs. AUC outcomes, patient risk indicators, and more.