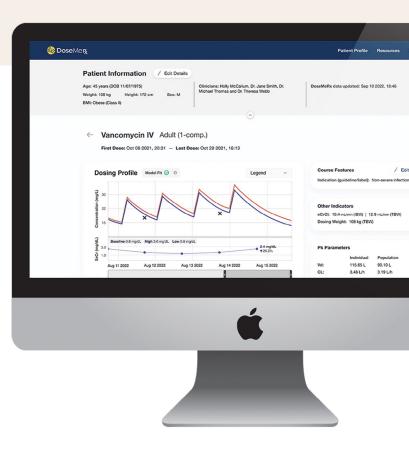

### Access DoseMeRx anytime and on every device

DoseMeRx is available online for your convenience as a web-based solution. Interested in integrating into your electronic health system? DoseMeRx runs seamlessly in all major EHR and pharmacy surveillance platforms.