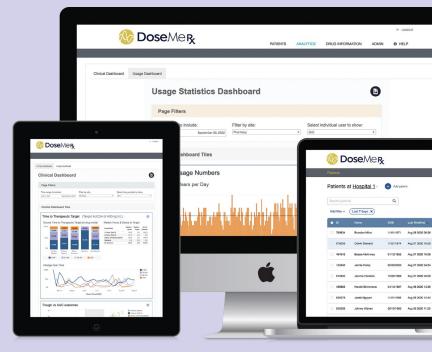

## Leverage real-time clinical and usage data

Drive productivity and improve efficiencies with DoseMe Analytics, available right inside DoseMeRx. Gain insight into clinical outcomes and dosing practices with interactive visualizations, including trough vs. AUC outcomes, patient risk indicators, and more.