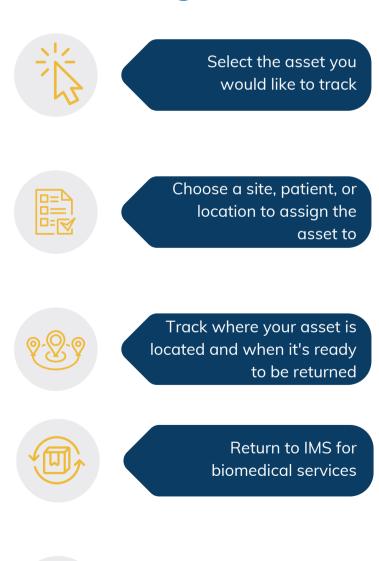

#### Track your assets using these five simple steps:

Receive patient-ready

assets

### **Asset Tracking**

Medtrakk is a real-time tracking system to monitor the usage, status, and location of your mobile assets.

# **Asset Tracking**

Medtrakk is a real-time tracking system that can be used to monitor the usage, status, and location of your mobile assets. Maximize inventory utilization and staff productivity while decreasing your operating expenditures.