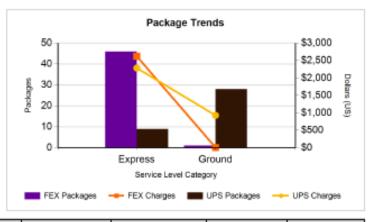

#### **Package Summary**

| ı        | EX         | l        | JPS        |
|----------|------------|----------|------------|
| Packages | Cost       | Packages | Cost       |
| 47       | \$2,632.23 | 37       | \$3,216.73 |

| Carrier | Service Level                  | Total Package<br>Count | Total Package<br>Cost | Total Actual<br>Weight | Total Billed<br>Weight |          |       | Actual Weight<br>per Package |
|---------|--------------------------------|------------------------|-----------------------|------------------------|------------------------|----------|-------|------------------------------|
| FEX     | FedEx 2Day                     | 9                      | \$576.53              | 61                     | 137                    | \$64.06  | 15.22 | 6.78                         |
|         | FedEx Express Saver            | 5                      | \$53.98               | 7                      | 8                      | \$10.80  | 1.50  | 1.30                         |
|         | FedEx Intl Priority            | 1                      | \$217.30              | 5                      | 11                     | \$217.30 | 10.50 | 4.60                         |
|         | FedEx Priority Overnight       | 20                     | \$1,312.05            | 109                    | 270                    | \$65.60  | 13.48 | 5.43                         |
|         | FedEx Standard Overnight       | 11                     | \$463.23              | 168                    | 192                    | \$42.11  | 17.45 | 15.27                        |
|         | International Ground           | 1                      | \$9.14                | 0                      | 2                      | \$9.14   | 2.00  | 0.00                         |
|         | Total                          | 47                     | \$2,632.23            | 349                    | 619                    | \$56.00  | 13.16 | 7.42                         |
| UPS     | UPS Ground                     | 28                     | \$929.99              | 681                    | 826                    | \$33.21  | 29.50 | 24.33                        |
|         | UPS Next Day Air               | 8                      | \$2,147.22            | 130                    | 470                    | \$268.40 | 58.75 | 16.28                        |
|         | UPS Next Day Air Early<br>A.M. | 1                      | \$139.52              | 9                      | 9                      | \$139.52 | 9.00  | 9.00                         |
|         | Total                          | 37                     | \$3,216.73            | 820                    | 1,305                  | \$86.94  | 35.27 | 22.17                        |