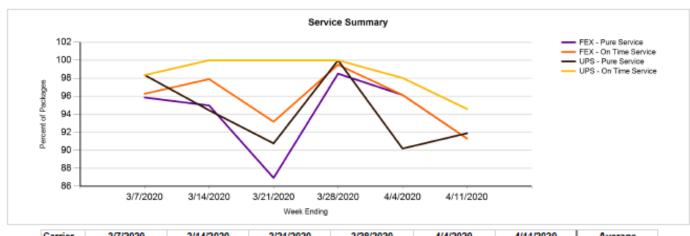

# Top-Level Service & Deliverability Summary Data

Get Direct Detail on Carrier Performance Stats Like Deliverability and Service Failures, Which Can Impact Customer Satisfaction

**On Time** Packages are on time or late, but have an extenuating circumstance impact such as weather

**Pure** Packages are truly on time when it comes to customer delivery/expectations

| Carrier | 3/7/ | 2020    | 3/14 | /2020   | 3/21/2020    |      | 3/28/2020 |         | 4/4/2020 |         | 4/11/2020 |         | Average |         |
|---------|------|---------|------|---------|--------------|------|-----------|---------|----------|---------|-----------|---------|---------|---------|
|         | Pure | On Time | Pure | On Time | Pure On Time |      | Pure      | On Time | Pure     | On Time | Pure      | On Time | Pure    | On Time |
| FEX     | 96%  | 96%     | 95%  | 98%     | 87%          | 93%  | 99%       | 100%    | 96%      | 96%     | 91%       | 91%     | 94%     | 97%     |
| UPS     | 98%  | 98%     | 94%  | 100%    | 91%          | 100% | 100%      | 100%    | 90%      | 98%     | 92%       | 95%     | 94%     | 99%     |