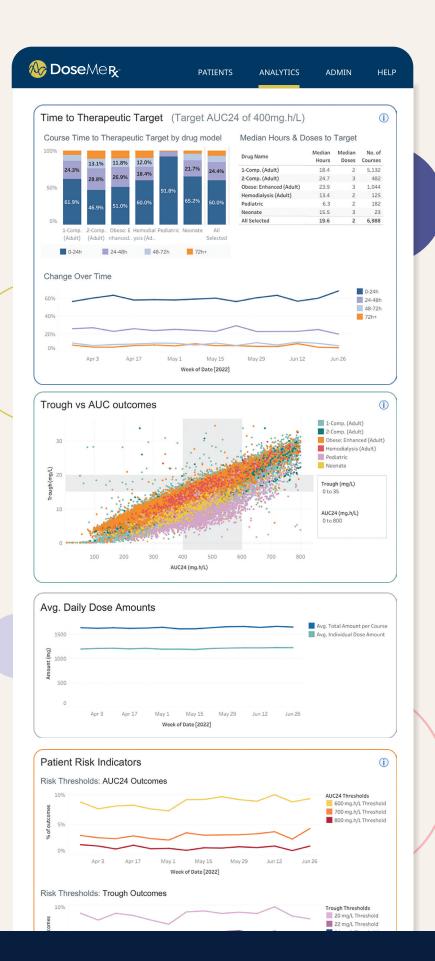

## DoseMe Analytics

Drive productivity and improve the efficiency of your dosing and monitoring program with real-time clinical and usage data.

Download a presentation-ready snapshot of the dashboard at any time.

Dynamic date ranges and drug model data so you can filter views and compare results.

Embedded in DoseMeRx; access online from any web browser.

Gain insight into your data with interactive visualizations.

Get as granular as seeing data from the day prior.

Evidence right at your fingertips, so you can implement beneficial process change.

Ready to optimize your workflow with data-driven insights? Get in touch today. hello@dosemehealth.com +1 (832) 358-3308 dosemehealth.com