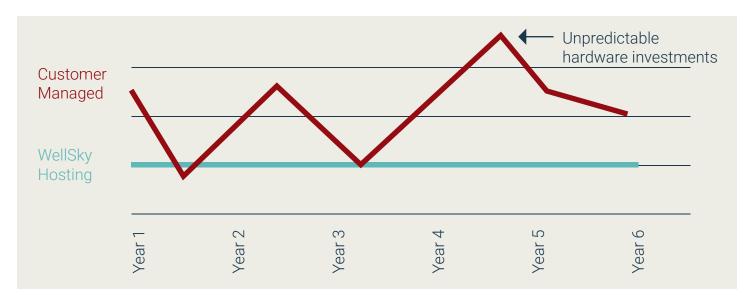

### Save money using a predictable cost model

- Predictable pricing model each month without the surprises of unexpected hardware costs and infrastructure maintenance.
- Maintenance and upgrades included
- Less IT resources needed
- Lower capital outlay